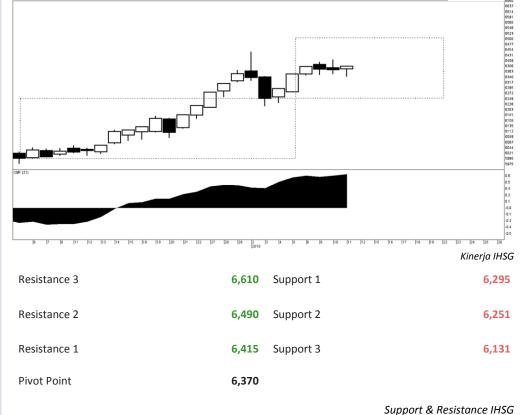

## Kinerja IHSG

Target 6.400

52wk Range 5,228 - 6,445

## Highlight

Kinerja harian IHSG menguat untuk menguji level *resistance* pada kisaran 6.400

Danareksa