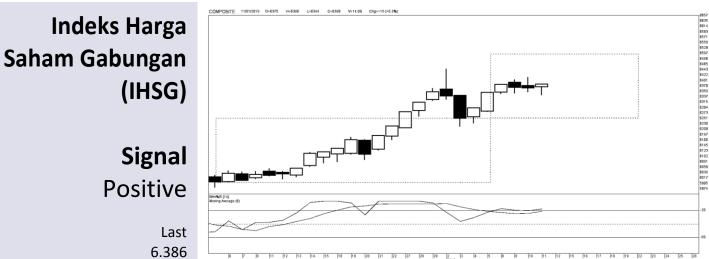

## Kinerja IHSG

Target 6.400

52wk Range 5,228 - 6,445

## Highlight

Kinerja harian IHSG menguat untuk menguji level *resistance* pada kisaran 6.400

Danareksa